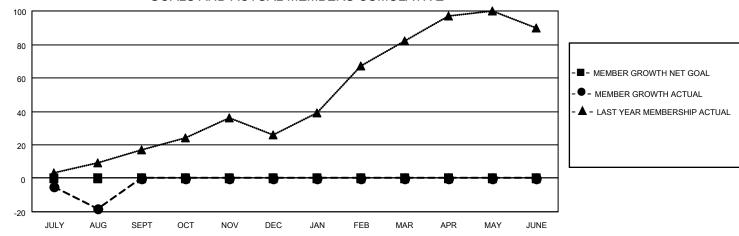

### District 22 D

| Clubs         |               |             |               | Members               |                        |                         |                                                    |
|---------------|---------------|-------------|---------------|-----------------------|------------------------|-------------------------|----------------------------------------------------|
|               | RESULTS FOR   | R 2023-2024 |               | RESULTS FOR 2023-2024 |                        |                         |                                                    |
| QUARTER       | NEW CLUB GOAL | NEW CLUBS   | DROPPED CLUBS | QUARTER MEME          | BER GROWTH NET<br>GOAL | MEMBER GROWTH<br>ACTUAL | DROPPED<br>MEMBERS ACTUAL<br>(including transfers) |
| JULY/AUG/SEPT | 0             | 0           | 0             | JULY/AUG/SEPT         | 0                      | 23                      | 38                                                 |
| OCT/NOV/DEC   | 0             | 0           | 0             | OCT/NOV/DEC           | 0                      | 0                       | 0                                                  |
| JAN/FEB/MAR   | 0             | 0           | 0             | JAN/FEB/MAR           | 0                      | 0                       | 0                                                  |
| APR/MAY/JUNE  | 0             | 0           | 0             | APR/MAY/JUNE          | 0                      | 0                       | 0                                                  |

#### GOALS AND ACTUAL MEMBERS CUMULATIVE

| DROPPED CLUBS: 0 |    | 8 CLUBS OF 35 ADDED 1 OR<br>MORE NEW MEMBERS | GENDER DISTRIBUTION       |              |  |
|------------------|----|----------------------------------------------|---------------------------|--------------|--|
|                  |    | WORE NEW MEMBERS                             | MALE                      | 722 (58.75%) |  |
|                  |    |                                              | FEMALE 505 (41.09%)       |              |  |
| DROPPED MEMBERS  |    |                                              | NON BINARY                | 0 (0.00%)    |  |
|                  |    |                                              | PREFER NOT TO ANSWER      | 2 (0.16%)    |  |
| DECEASED         | 8  |                                              |                           |              |  |
| CLUB CANCELLED   | 0  | CLICK HERE FOR CUMULATIVE                    | TOTAL FAMILY UNIT MEMBERS | 217          |  |
| OTHER            | 30 | MEMBERSHIP DATA                              |                           |              |  |
| TOTAL            | 38 |                                              | FAMILY MEMBERS PAYING HAI | F DUES 111   |  |
|                  |    |                                              |                           |              |  |